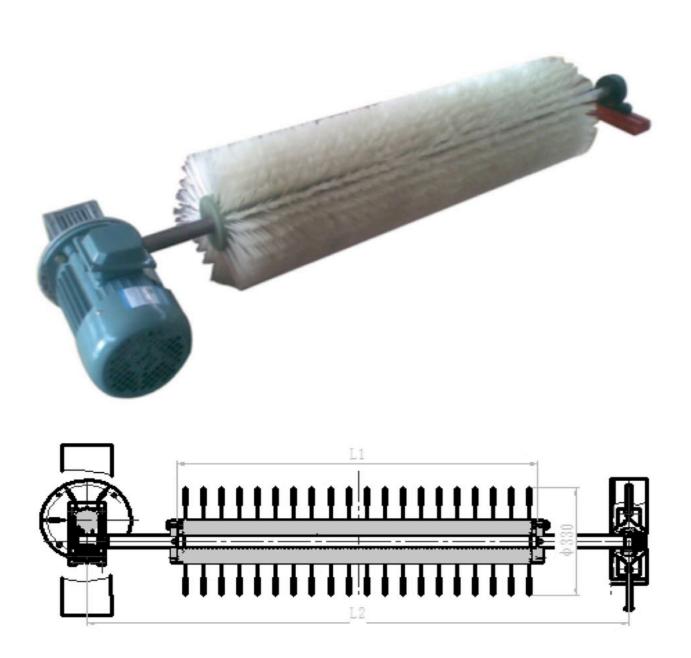

### **Motorized Brush Belt Cleaner**

# **Application:**

Belt Width:650~1400(mm)

Material humidity: ≤5%

Applicable for patterned belt or flat face conveyor belt.