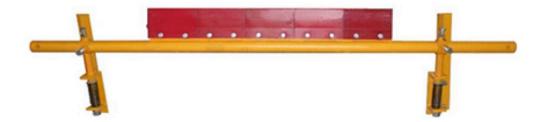

## V-Plough Belt Cleaner (Return Belt Cleaner)

#### Features:

Special polyurethane blade

Low friction coefficient.

Anti-corrosion.

Without damaging the belt.

## Simple structure.

## Easy-to-maintenance.