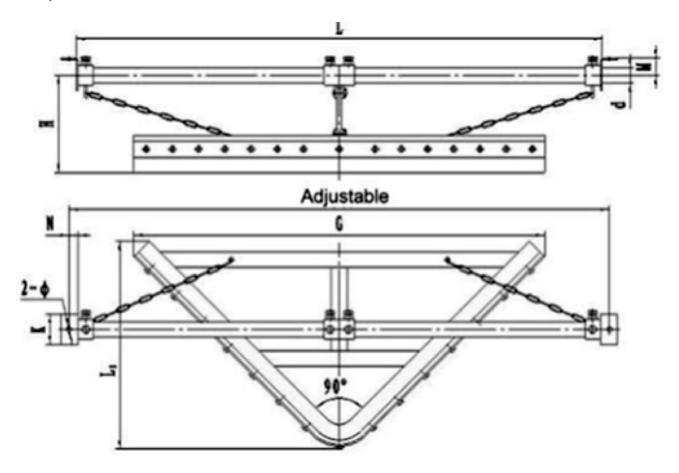

**Belt Cleaning for Conveyor Belts Primary PU Belt Cleaner**



## **Applications:**

Belt Width: 500~2000mm

Belt Speed: ≤3.5(m/s)

Temperature: -40~90°C

Material Humidity: ≤15%

## **Secondary PU Belt Cleaner**



S-PU Secondary Polyurethane Belt Cleaner can be mounted in any secondary cleaning position -- usually about 100mm from where the belt leaves the head pulley.

The secondary cleaner, used together with the primary cleaner, has a self-adjusting spring tensioner system to maintain close contact with the belt without damaging the belt and achieve good cleaning results.

## V-Plough Belt Cleaner (Return Belt Cleaner)



#### Features:

Special polyurethane blade

Low friction coefficient.

Anti-corrosion.

Without damaging the belt.

## Simple structure.

## Easy-to-maintenance.



### **Motorized Brush Belt Cleaner**

# **Application:**

Belt Width:650~1400(mm)

Material humidity: ≤5%

Applicable for patterned belt or flat face conveyor belt.