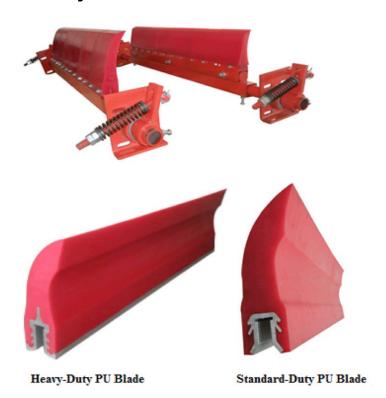

# **Belt Cleaning for Conveyor Belts Primary PU Belt Cleaner**

#### Features:

Special polyurethane blade

Low friction coefficient.

Anti-corrosion.

Without damaging the belt.